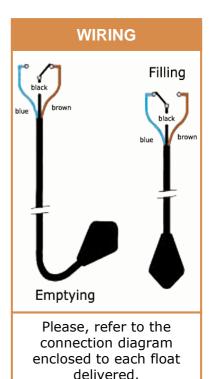

#### **USE**

Emptying

Filling

High and low level alarm

#### **TECHNICAL CHARACTERISTICS**

| Operation mode                       | Omnidirectional                                                |
|--------------------------------------|----------------------------------------------------------------|
| Allowed fluid density                | 0,70 a 1,15                                                    |
| Maximum pressure                     | 3,5 bars                                                       |
| Minimum and maximum temperature      | -15°C to 70°C                                                  |
| Protection index                     | IP 68 🔲                                                        |
| Electric characteristics             | 12, 24, 48 VCA/VCC and 250 VCA- 50/60 Hz                       |
| Cut-out power                        | 16 (6) A (16 A resistive - 6 A inductive)                      |
| Microswitch                          | Silver / Nickel contacts                                       |
| Housing material                     | Copolymer polypropylene                                        |
| Cable                                | PVC                                                            |
| Cable type                           | 3 conductors 0.75 mm <sup>2</sup>                              |
| Float weight without cable           | 100 g                                                          |
| Cable weight                         | PVC 60g/m                                                      |
| Adjustable ballast on cable (option) | 260g "clip-type" ballast on option (other ballasts on request) |
| Standard cable length (series)       | 5 - 10 - 15 - 20m (other lengths on request)                   |