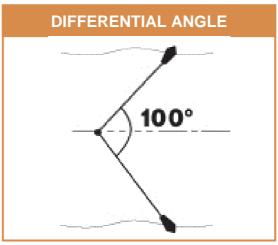

### **APPLIANCES**

Mainly used for the automatic working of small pumps and cellar emptying pumps in liquids a little bit agitated. This is an inexpensive device, therefore, it has the same technical advantages as the devices for intensive uses and has a 100° working angle. It is also very often used to connect a sound or light alarm.