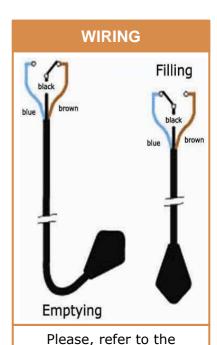

#### **USE**

V / R - Emptying / Filling

#### **SIZE**

Height: 152 mm - Diameter: 95 mm

**APPLIANCES** 

minates jerks on the pumps

connection diagram enclosed to each float delivered.