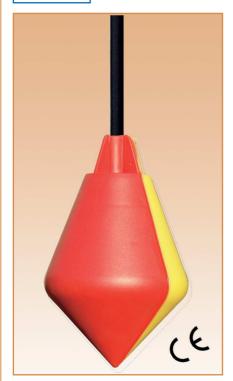

### **FLOAT LEVEL SWITCH**

For automatic regulation with one single device

#### **SIZE**

Height: 152 mm - Diameter: 95 mm

**APPLIANCES** 

minates jerks on the pumps

connection diagram enclosed to each float delivered.