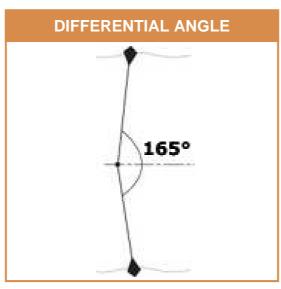

# Exceptional float with a 165° working differential angle which totally eliminates jerks on the pumps motors, even in very rough liquids. Moreover, the ATS 165 enables an automatic level regulation of any pump with one single float, replacing two standard regulators. This device is able to perform a regulation with a differential angle of about 1m50 between the high and low levels.